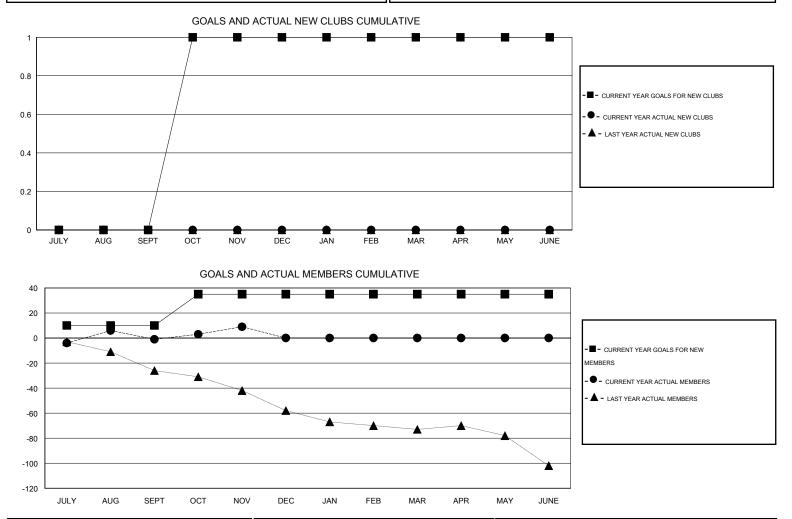

## LOCATION NEW ZEALAND

GMT CA 7

|               |                  | Clubs             |                  |                  | Members               |                    |                                     |                    |                  |
|---------------|------------------|-------------------|------------------|------------------|-----------------------|--------------------|-------------------------------------|--------------------|------------------|
|               | RESU             | LTS FOR 2016-2017 |                  |                  | RESULTS FOR 2016-2017 |                    |                                     |                    |                  |
| QUARTER       | NEW CLUB<br>GOAL | NEW CLUBS         | DROPPED<br>CLUBS | NET<br>GAIN/LOSS | QUARTER               | NEW MEMBER<br>GOAL | CHARTER AND<br>NEW MEMBERS<br>ADDED | DROPPED<br>MEMBERS | NET<br>GAIN/LOSS |
| JULY/AUG/SEPT | 0                | 0                 | 0                | 0                | JULY/AUG/SEPT         | 10                 | 39                                  | 40                 | -1               |
| OCT/NOV/DEC   | 1                | 0                 | 0                | 0                | OCT/NOV/DEC           | 25                 | 26                                  | 16                 | 10               |
| JAN/FEB/MAR   | 0                | 0                 | 0                | 0                | JAN/FEB/MAR           | 0                  | 0                                   | 0                  | 0                |
| APR/MAY/JUNE  | 0                | 0                 | 0                | 0                | APR/MAY/JUNE          | 0                  | 0                                   | 0                  | 0                |